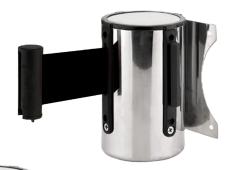

## WALL MOUNTED RETRACTABLE BELT

## **DESCRIPTION:**

This is the ideal solution for where a fixed point barrier is required. The Stainless Steel case houses a 3m & 5m long belt and is particularly suited to situations where a higher quality appearance is required. The belt is self-tensioning and can be secured to a wall clip or to a Stainless Steel Belt post.

- Quickly and easily deployed
- Flexible queue options
- Self tensioning 3 m & 5m belt
- Smooth and controlled belt retraction.
- Stainless steel case
- Wall clip and wall fixings included

**MODEL: TS 890** 